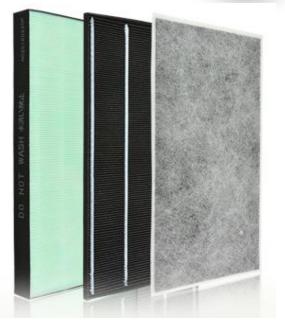

## Choose from:

- HEPA
- Carbon
- Flat
- Cylindrical

- Our HEPA filters are made with 99.5% high-efficiency multiple filter paper or higher-grade filter paper, such as European standard H12/H13 grade, which can effectively reduce PM2.5 particles.
- 48H carbon-impregnated technology, vacuum non-woven fabric in addition to formaldehyde filter, completely decomposes harmful gases such as formaldehyde and TVOC's
- Range of product applications includes all kinds of air purifiers: medical equipment, clean rooms, and other rooms with highfiltering requirements
- We can help select and design an air filter based on the air volume, installation size, filtration efficiency, and resistance requirements of your equipment