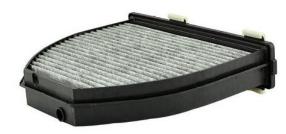

- Different types of activated carbon can be used, such as coal-based carbon and coconut shell carbon
- Effectively removes odors
- Highly effective removal of formaldehyde, TVOC's, and ammonia

- Injection activated carbon air filters
- Suitable for air purification of passenger compartments in automobiles
- Efficient filtration of PM2.5 particles and formaldehyde