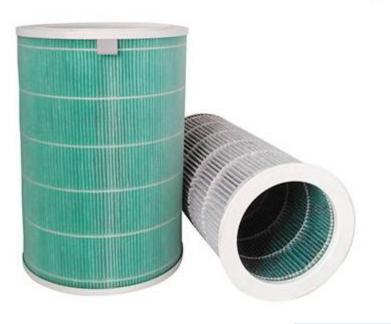

## Choose from:

- HEPA
- Carbon
- Flat
- Cylindrical

- Our HEPA filters are made with 99.5% high-efficiency multiple filter paper or higher-grade filter paper, such as European standard H12/H13 grade, which can effectively reduce PM2.5 particles.
- 48H carbon-impregnated technology, vacuum non-woven fabric in addition to formaldehyde filter, completely decomposes harmful gases such as formaldehyde and TVOC's
- Range of product applications includes all kinds of air purifiers: medical equipment, clean rooms, and other rooms with highfiltering requirements
- We can help select and design an air filter based on the air volume, installation size, filtration efficiency, and resistance requirements of your equipment