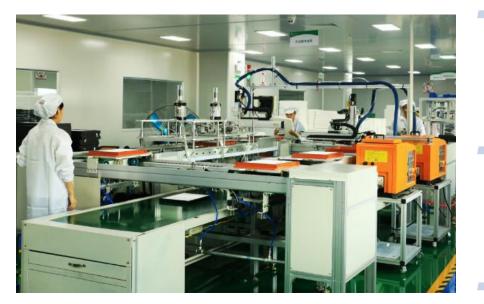

- Effectively removes odors
- Effectively removes PM2.5 particles
- Highly effective removal of formaldehyde

Integrated automated filter production line for edge sealing, injection molding, sealing treatment, and finished packaging

- Automated origami injection molding equipment and automated origami forming equipment integrate feeding, printing, forming, injection, and slitting
- Filter production capacity from 1200pcs up to 3000pcs daily