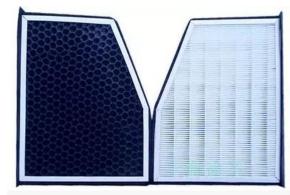

- Effectively removes odors
- Effectively removes PM2.5 particles
- Highly effective removal of formaldehyde

Integrated automated filter production line for edge sealing, injection molding, sealing treatment, and finished packaging