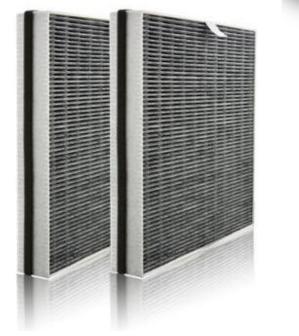

## Choose from:

- HEPA
- Carbon
- Flat
- Cylindrical

- Our HEPA filters are made with 99.5% high-efficiency multiple filter paper or higher-grade filter paper, such as European standard H12/H13 grade, which can effectively reduce PM2.5 particles.
- 48H carbon-impregnated technology, vacuum non-woven fabric in addition to formaldehyde filter, completely decomposes harmful gases such as formaldehyde and TVOC's
- Range of product applications includes all kinds of air purifiers: medical equipment, clean rooms, and other rooms with highfiltering requirements
- We can help select and design an air filter based on the air volume, installation size, filtration efficiency, and resistance requirements of your equipment