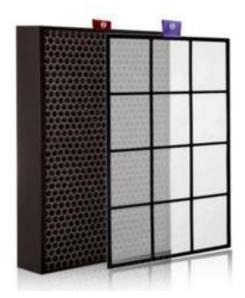

## Filters for Removal of Formaldehyde

- Effectively removes odors
- Effectively removes PM2.5 particles
- Highly effective removal of formaldehyde
- Filters for formaldehyde removal incorporate low wind resistance and high-efficiency meltblown filter paper in order to achieve a perfect balance between high efficiency and low wind resistance